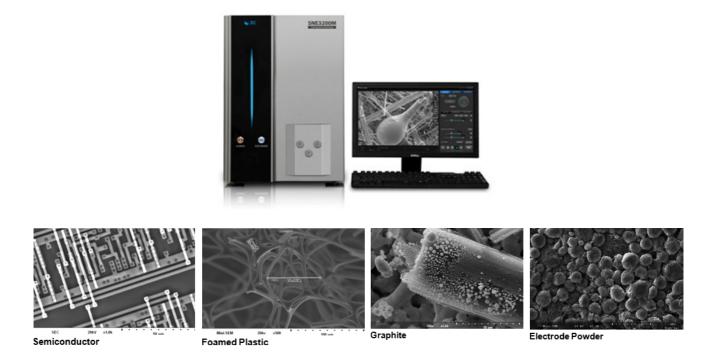

## <u>MINI-SEM SNE-3200M</u> SEC Mini-SEM the ultimate tool for Nanotechnologists

**Mini-SEM** is a table-top, high resolution, high magnification, high performance scanning electron microscope. The Mini-SEM combines the performance of conventional SEM, with the size, price, and ease of use you would expect from a table-top version. Mini-SEM can easily magnify up to 60,000x with variable (5kV to 30kV) accelerating voltage in seconds. Auto-focus, Auto-brightness and contrast produce an excellent image every time.

## **Key specifications**

Magnification up to 60,000x (Digital zoom 4x) Detector: SE detector BSE detector - Multi Mode Variable accelerating voltage from 5kV to 30kV (5 steps) Sample loading time < 2 min. Auto focus, Auto brightness and contrast Max. sample size: 60mm in diameter, 25mm in Height Laptop or Desktop control with Microsoft® Windows®7 OS Dimension: 390mm (W) x 640mm (D) x 560mm (H)